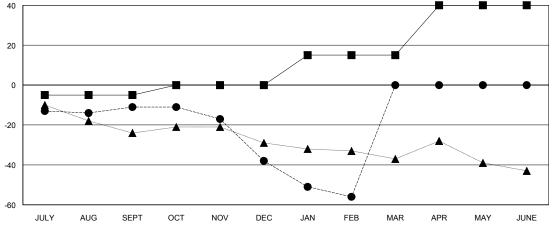

## GOALS AND ACTUAL NEW CLUBS CUMULATIVE

| - ■ - MEMBER GROWTH NET GOAL      |  |
|-----------------------------------|--|
| - ● - MEMBER GROWTH ACTUAL        |  |
| - ▲ - LAST YEAR MEMBERSHIP ACTUAL |  |
|                                   |  |
|                                   |  |