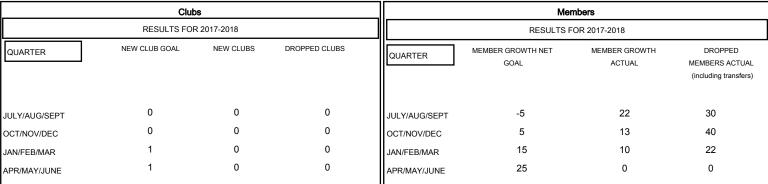

| DROPPED CLUBS: 0 |    |
|------------------|----|
| DROPPED MEMBERS  |    |
| DECEASED         | 16 |
| CLUB CANCELLED   | 0  |
| OTHER            | 76 |
| TOTAL            | 92 |

| 18 CLUBS OF 36 ADDED 1 OR MORE | GENDER DI    | GENDER DISTRIBUTION |  |
|--------------------------------|--------------|---------------------|--|
| NEW MEMBERS                    | MALE         | 510                 |  |
|                                | FEMALE       | 270                 |  |
|                                | Women Percen | tage Fiscal Year G  |  |